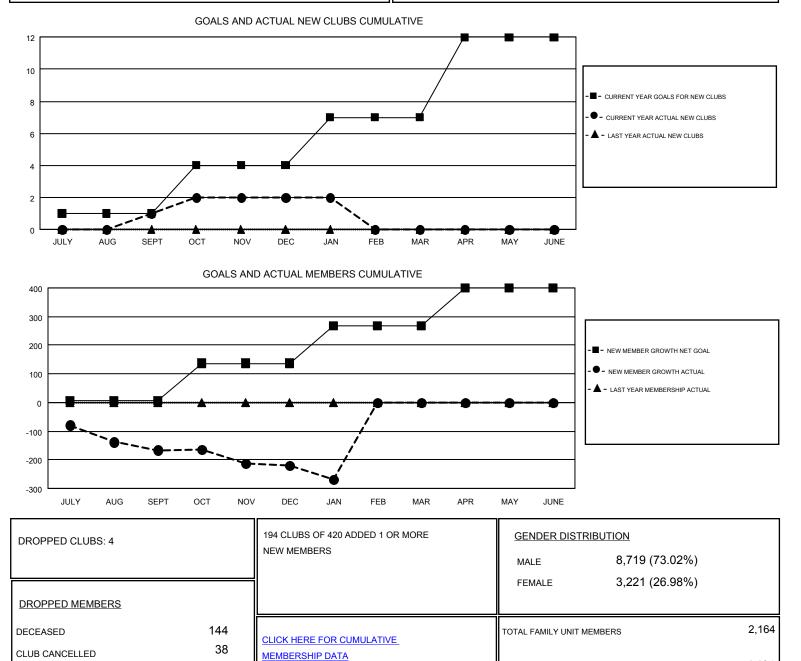

3             | 1         | 1             | OCT/NOV/DEC           | 132                                                            | 256                                                          | 309                                                |
| JAN/FEB/MAR           | 3             | 0         | 2             | JAN/FEB/MAR           | 132                                                            | 100                                                          | 150                                                |
| APR/MAY/JUNE          | 5             | 0         | 0             | APR/MAY/JUNE          | 131                                                            | 0                                                            | 0                                                  |



OTHER

TOTAL

633

815

1,104

FAMILY MEMBERS PAYING HALF

DUES